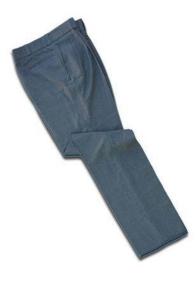

### Pants:

**Plate** – Charcoal grey with room for shin guards to fit underneath, base pants are not to be worn on the plate. Preferred supplier is Purchase Officials. Additional suppliers can be used at umpire's discretion.

**Base** – Charcoal grey, plate pants are not to be worn on the bases. Preferred supplier is Purchase Officials. Additional suppliers can be used at umpire's discretion.