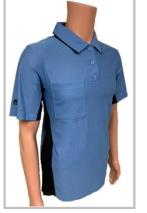

### Shirts:

**Primary** - Black with gray side panel. Preferred supplier is Purchase Officials. Additional suppliers can be used at umpire's discretion.

**Alternates** – Black with white trim, Powder Blue with black side panel, Powder blue with black trim and Pro-Series black and powder Blue. Preferred supplier is Purchase Officials. Additional suppliers can be used at umpire's discretion.