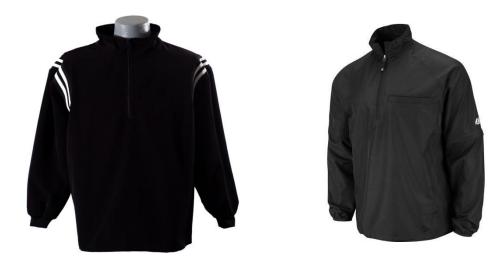

### Jackets:

**Primary** - Black with white trim. Preferred supplier is Purchase Officials. Additional suppliers can be used at umpire's discretion.

**Alternate** – Smitty MLB Replica Convertible Jacket, black with zip off sleeves. Preferred supplier is Purchase Officials. Additional suppliers can be used at umpire's discretion.