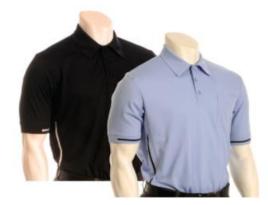

### Shirts:

**Primary** - Black with gray side panel. Preferred supplier is Purchase Officials. Additional suppliers can be used at umpire's discretion.

**Alternates** – Black with white trim, Powder Blue with black side panel, Powder blue with black trim and Pro-Series black and powder Blue. Preferred supplier is Purchase Officials. Additional suppliers can be used at umpire's discretion.